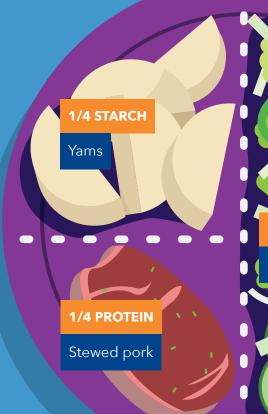

Healthy
Eating with
Diabetes

1/2 PLATE VEGETABLES

9 INCH PLATE

Mixed vegetables